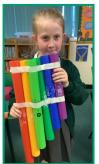

concept of pitch in Science using the Boomwhackers and also their own handmade instruments.

Year 4 have been exploring the

**Reading Challenge:** 

Congratulations to pupils in Elm, Beech, Sycamore & Birch class this week who all came 1st with 100% of pupils reading at least 4 times each week.